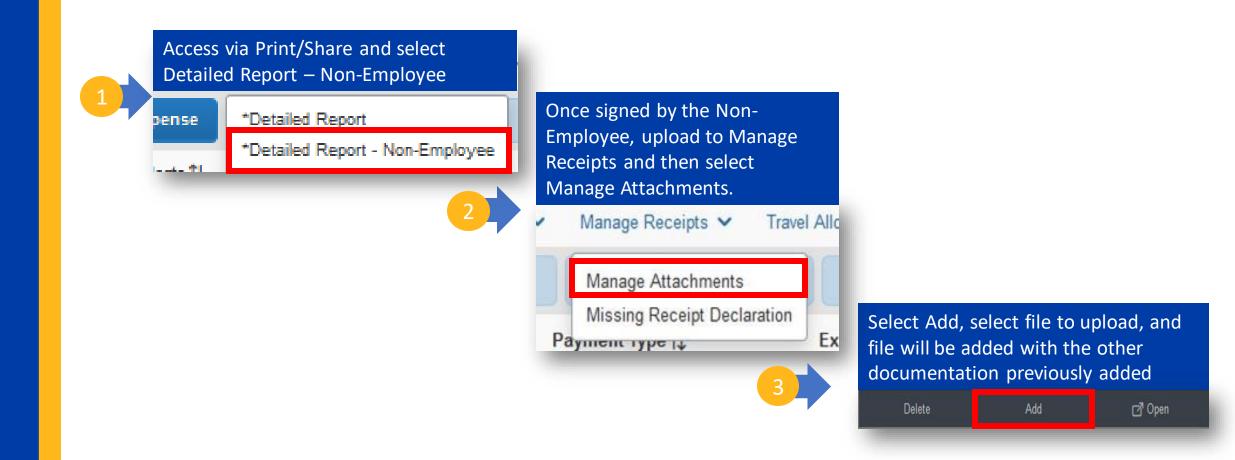

#### **Other Scenarios**

- **Personal time:** Comparisons completed at the time of booking need to be attached if expenses are prepaid
- Payment of expenses on behalf of others: Proof of approved group travel must be attached
- Non-Employee Attestations: Non-employees need to sign the attestation, and it must be uploaded to the Expense Report in Concur

#### **Comments/Supporting Documentation**

Non-Employee Attestation